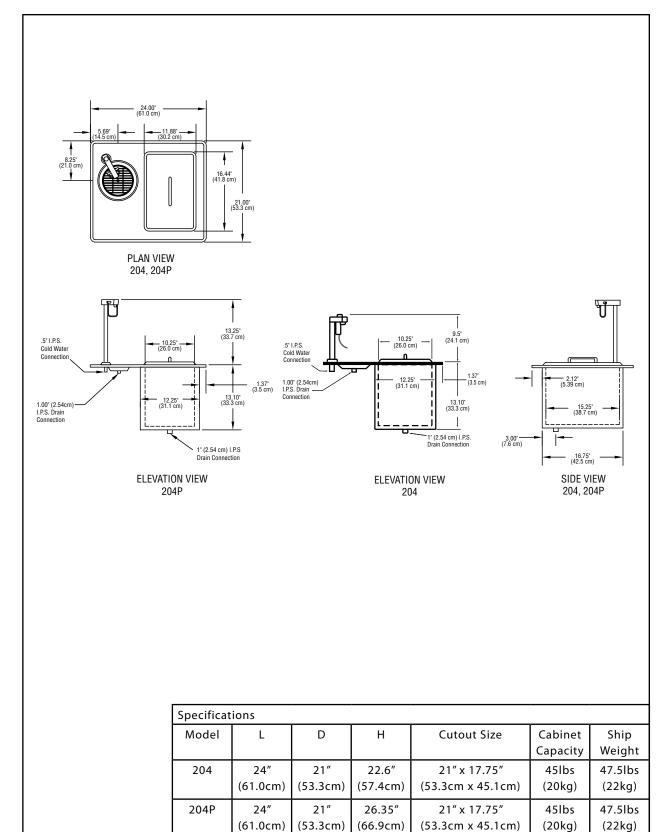

## Specifications

Top is 18-gauge stainless steel, has 1.37" (3.49cm) overhang all around. Glass filler is 9.5" (24.1cm) high, over die-stamped drain opening fitted with chrome-plated wire strainer. Pitcher filler is 13.5" (34.3cm) high, over die-stamped drain opening fitted with chrome-plated wire strainer. Ice bin opening is die-stamped with .19" (.48cm) raised edges, measures 15.12" x 10.5" (38.4cm x 26.7cm), has one-piece 20-gauge stainless steel lift-off cover.

Liner of ice bin is high-impact ABS plastic, has rounded corners and is pitched to 1" (2.54cm) diameter drain. Bin is insulated all around with high-density environmentally friendly, Kyoto Protocol Compliant, Non ODP (Ozone Depletion Potential), Non GWP (Global Warming Potential) polyurethane. Ice bin holds 45 pounds of ice.

Exterior body is 24-gauge galvanized steel.

Cutout dimensions are 21" (53.3cm) x 17.17" (45.1cm).

Delfield reserves the right to make changes to the design or specifications without prior notice.

980 S. Isabella Rd. Mt. Pleasant, Michigan 48858 Phone: 800-733-8948 or 989-773-7981 Fax: 800-669-0619 www.delfield.com